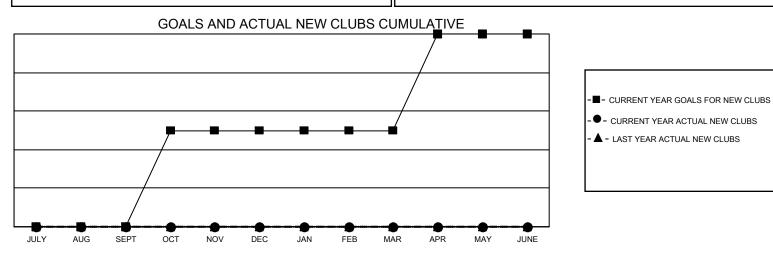

## GMT MONTHLY MEMBERSHIP PROGRESS REPORT Results as of: 6/30/2020

**Multiple District 3** 

LOCATION: OKLAHOMA

GMT · OPEN

GMT CA 1

| OWN. OF EN    |               |             |               |                       |                        |                         | GIVIT CA I                                         |  |  |
|---------------|---------------|-------------|---------------|-----------------------|------------------------|-------------------------|----------------------------------------------------|--|--|
| Clubs         |               |             |               | Members               |                        |                         |                                                    |  |  |
|               | RESULTS FOR   | R 2019-2020 |               | RESULTS FOR 2019-2020 |                        |                         |                                                    |  |  |
| QUARTER       | NEW CLUB GOAL | NEW CLUBS   | DROPPED CLUBS | QUARTER               | BER GROWTH NET<br>GOAL | MEMBER GROWTH<br>ACTUAL | DROPPED<br>MEMBERS ACTUAL<br>(including transfers) |  |  |
| JULY/AUG/SEPT | 0             | 0           | 3             | JULY/AUG/SEPT         | 10                     | 117                     | 108                                                |  |  |
| OCT/NOV/DEC   | 1             | 0           | 1             | OCT/NOV/DEC           | 15                     | 82                      | 120                                                |  |  |
| JAN/FEB/MAR   | 0             | 0           | 2             | JAN/FEB/MAR           | 15                     | 78                      | 163                                                |  |  |
| APR/MAY/JUNE  | 1             | 0           | 0             | APR/MAY/JUNE          | 20                     | 20                      | 93                                                 |  |  |