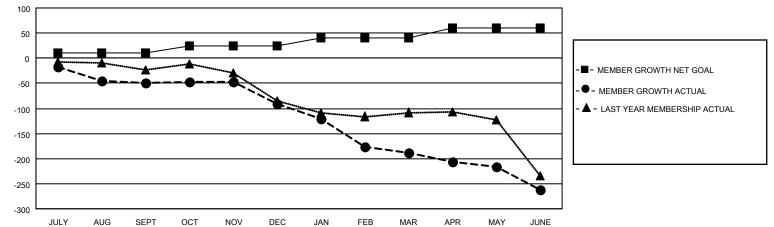

## GMT MONTHLY MEMBERSHIP PROGRESS REPORT Results as of: 6/30/2020

**Multiple District 3** 

LOCATION: OKLAHOMA

GMT · OPEN

GMT CA 1

| OWN. OF EN    |               |             |               |                       |                        |                         | GIVIT CA I                                         |  |  |
|---------------|---------------|-------------|---------------|-----------------------|------------------------|-------------------------|----------------------------------------------------|--|--|
| Clubs         |               |             |               | Members               |                        |                         |                                                    |  |  |
|               | RESULTS FOR   | R 2019-2020 |               | RESULTS FOR 2019-2020 |                        |                         |                                                    |  |  |
| QUARTER       | NEW CLUB GOAL | NEW CLUBS   | DROPPED CLUBS | QUARTER               | BER GROWTH NET<br>GOAL | MEMBER GROWTH<br>ACTUAL | DROPPED<br>MEMBERS ACTUAL<br>(including transfers) |  |  |
| JULY/AUG/SEPT | 0             | 0           | 3             | JULY/AUG/SEPT         | 10                     | 117                     | 108                                                |  |  |
| OCT/NOV/DEC   | 1             | 0           | 1             | OCT/NOV/DEC           | 15                     | 82                      | 120                                                |  |  |
| JAN/FEB/MAR   | 0             | 0           | 2             | JAN/FEB/MAR           | 15                     | 78                      | 163                                                |  |  |
| APR/MAY/JUNE  | 1             | 0           | 0             | APR/MAY/JUNE          | 20                     | 20                      | 93                                                 |  |  |